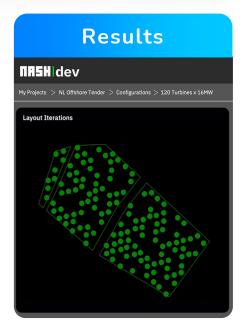

Renewable projects development platform

Increase the market value of renewable projects under development at TotalEnergies

Nash tools permit to approach an optimum, a capability lacking in current in-house tools.

#### Results

+3% productivity & cost savings